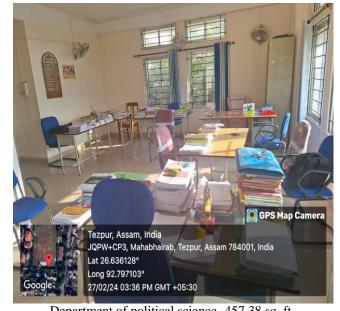

#### GPS Photos of New academic building in the College

New Academic Building

Departmental library political science - 332.86 sq. ft.

Department of Psychology -251.72 sq. ft.

Counselling centre psychology - 260.40 sq. ft.