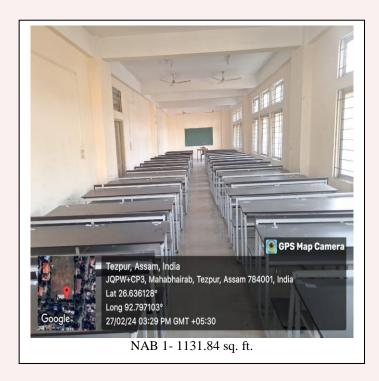

#### GPS Photos of New academic building in the College

New Academic Building

Departmental library political science - 332.86 sq. ft.

Department of Psychology -251.72 sq. ft.

Counselling centre psychology - 260.40 sq. ft.