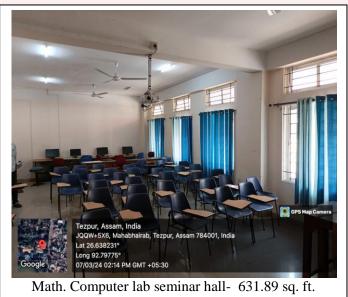

.O. Tezpur, Phone No. 03712-220014 (Principal) 225990 (Vice-Principal), 225410 (Office)

Faxno.03712-224337, Website: www.darrangcollege..in, e- mail: tezdarrangcollege@gmail.com

#### GPS Photos of New academic building in the College



New Academic Building











































Departmental library political science - 332.86 sq. ft.





Department of Psychology -251.72 sq. ft.



Counselling centre psychology - 260.40 sq. ft.



Psychology 3-371.07 sq. ft

















Tezpur, Assam, India
1st Floor, New Academic Building, Darrang College, Mahabhairab, Tezpur, Assam 784001, India
Lat 26.638214\*
Long 92.797528\*
07/03/24 02:36 PM GMT +05:30

Library cum computer room- 242.49 sq. ft.









Sociology 3- 269.04 sq. ft.



Sociology 4- 233.64 sq. ft.





























Reading room- 383.06 sq. ft.

























Plant Physiology and Molecular Biology Lab- 315 sq. ft.



BBT-institutional Biotech hub- 382.32 sq. ft.



Conference hall NAB-909.06 sq. ft.