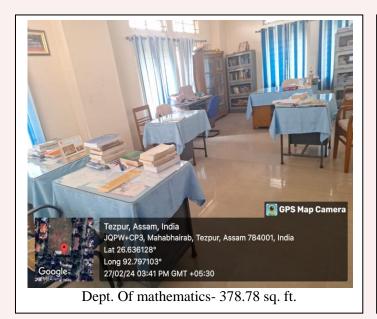

P.O. Tezpur, Phone No. 03712-220014 (Principal) 225990 (Vice-Principal), 225410 (Office)

Faxno.03712-224337, Website: www.darrangcollege..in, e- mail: tezdarrangcollege@gmail.com

#### GPS Photos of New academic building in the College



New Academic Building











































Departmental library political science - 332.86 sq. ft.





Department of Psychology -251.72 sq. ft.



Counselling centre psychology - 260.40 sq. ft.



Psychology 3-371.07 sq. ft

















Tezpur, Assam, India
1st Floor, New Academic Building, Darrang College, Mahabhairab, Tezpur, Assam 784001, India
Lat 26.638214\*
Long 92.797528\*
07/03/24 02:36 PM GMT +05:30

Library cum computer room- 242.49 sq. ft.









Sociology 3- 269.04 sq. ft.



Sociology 4- 233.64 sq. ft.





























Reading room- 383.06 sq. ft.

























Plant Physiology and Molecular Biology Lab- 315 sq. ft.



BBT-institutional Biotech hub- 382.32 sq. ft.



Conference hall NAB-909.06 sq. ft.