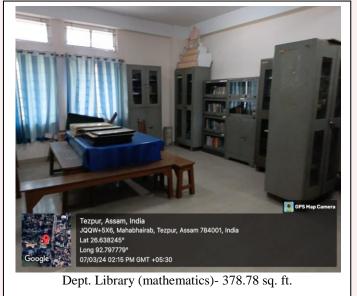

& P.O. Tezpur, Phone No. 03712-220014 (Principal) 225990 (Vice-Principal), 225410 (Office)

Faxno.03712-224337, Website: www.darrangcollege..in, e- mail: tezdarrangcollege@gmail.com

#### GPS Photos of New academic building in the College



New Academic Building











































Departmental library political science - 332.86 sq. ft.





Department of Psychology -251.72 sq. ft.



Counselling centre psychology - 260.40 sq. ft.



Psychology 3-371.07 sq. ft

















Tezpur, Assam, India
1st Floor, New Academic Building, Darrang College, Mahabhairab, Tezpur, Assam 784001, India
Lat 26.638214\*
Long 92.797528\*
07/03/24 02:36 PM GMT +05:30

Library cum computer room- 242.49 sq. ft.









Sociology 3- 269.04 sq. ft.



Sociology 4- 233.64 sq. ft.





























Reading room- 383.06 sq. ft.

























Plant Physiology and Molecular Biology Lab- 315 sq. ft.



BBT-institutional Biotech hub- 382.32 sq. ft.



Conference hall NAB-909.06 sq. ft.