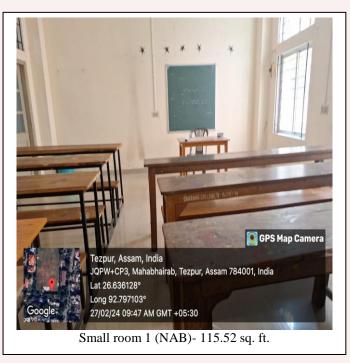

#### GPS Photos of New academic building in the College

New Academic Building

Departmental library political science - 332.86 sq. ft.

Department of Psychology -251.72 sq. ft.

Counselling centre psychology - 260.40 sq. ft.