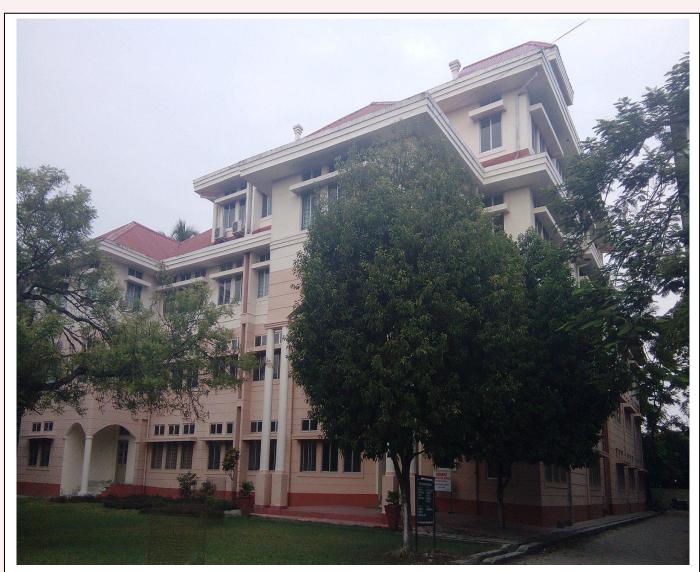

#### GPS Photos of New academic building in the College

New Academic Building

Departmental library political science - 332.86 sq. ft.

Department of Psychology -251.72 sq. ft.

Counselling centre psychology - 260.40 sq. ft.

Psychology 3-371.07 sq. ft

Tezpur, Assam, India
1st Floor, New Academic Building, Darrang College, Mahabhairab, Tezpur, Assam 784001, India
Lat 26.638214\*
Long 92.797528\*
07/03/24 02:36 PM GMT +05:30