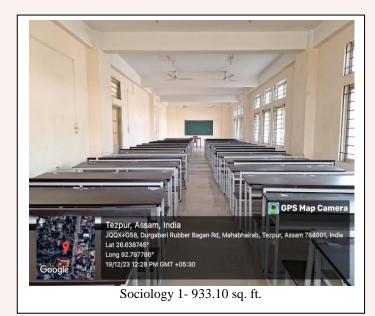

Library cum computer room- 242.49 sq. ft.

Sociology 3- 269.04 sq. ft.

Sociology 4- 233.64 sq. ft.

Reading room- 383.06 sq. ft.

Plant Physiology and Molecular Biology Lab- 315 sq. ft.

BBT-institutional Biotech hub- 382.32 sq. ft.